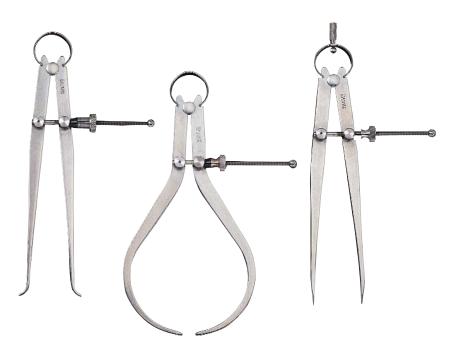

Quick-adjusting spring nut makes fast, accurate settings.

Left to right: No. 73B-6 Inside Caliper, No. 79A-6 Outside Caliper and No. 83A-6 Divider.